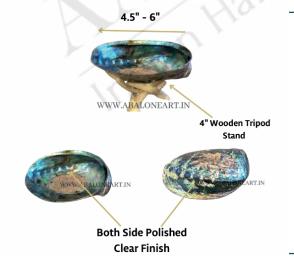

# ABALONE SHELL BOTH SIDE POLISHED WITH STAND

PRICE \$4.5 PER PIECE

MOQ 500 PIECES

SIZE 4.5 " - 6"

PRODUCT CODE ABS 002

### HANDMADE WOODEN TRIPOD STAND

PRICE \$0.50 EACH \$0.70 EACH

MOQ 500 PIECES 500 PIECES

SIZE 4" 6"

PRODUCT CODE ABS 005

**Wooden Carved Tripod Stand** 

Utilization : Crystal Sphere Holder Abalone Shell Holder