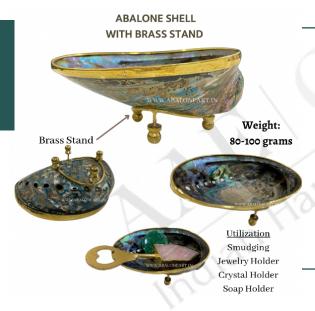

# ABALONE SHELL BOTH SIDE POLISHED WITH BRASS BORDER AND STAND

PRICE \$8 PER PIECE

MOQ 500 PIECES

SIZE 4.5 " - 6"

PRODUCT CODE ABS 004