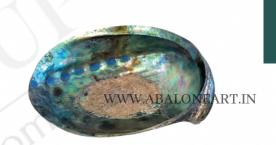

## ABALONE SHELL BOTH SIDE POLISHED

PRICE \$4 PER PIECE

MOQ 500 PIECES

SIZE 4.5 " - 6"

PRODUCT CODE ABS 001