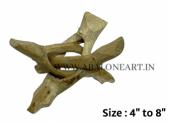

### HANDMADE WOODEN TRIPOD STAND

PRICE \$0.50 EACH \$0.70 EACH

MOQ 500 PIECES 500 PIECES

SIZE 4" 6"

PRODUCT CODE ABS 005

**Wooden Carved Tripod Stand** 

Utilization : Crystal Sphere Holder Abalone Shell Holder