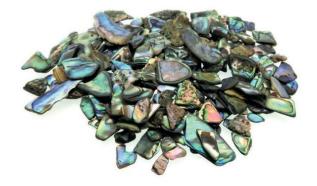

# ABALONE SHELL POLISHED CHIPS FOR DIY PROJECTS

PRICE \$40

MOQ 100 KILO

SIZE 8MM-12MM

PRODUCT CODE ABS 008