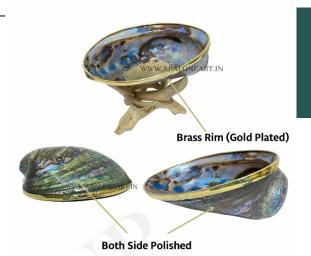

## ABALONE SHELL BOTH SIDE POLISHED WITH BRASS BORDER

PRICE \$7 PER PIECE

MOQ 500 PIECES

SIZE 4.5 " - 6"

PRODUCT CODE ABS 003

# ABALONE SHELL BOTH SIDE POLISHED WITH BRASS BORDER AND STAND

PRICE \$8 PER PIECE

MOQ 500 PIECES

SIZE 4.5 " - 6"

PRODUCT CODE ABS 004