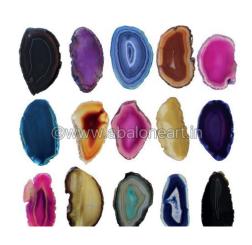

### **AGATE SLICES FOR DIY PROJECTS**

SIZE 2" - 2.5" INCH

PRICE \$20 PER KILO

MOQ 100 KILO

COLOR OPTION DYED & NATURAL

PRODUCT CODE ACS 005