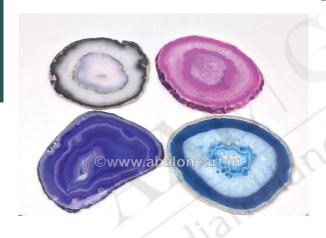

### **AGATE SLICES FOR DIY PROJECTS**

SIZE 2" - 2.5" INCH

PRICE \$20 PER KILO

MOQ 100 KILO

COLOR OPTION DYED & NATURAL

PRODUCT CODE ACS 005

### **AGATE DRUZY GEODES**

SIZE 2" - 3" INCH

PRICE \$20 PER KILO

MOQ 100 KILO

COLOR OPTION DYED & NATURAL

PRODUCT CODE ACS 006