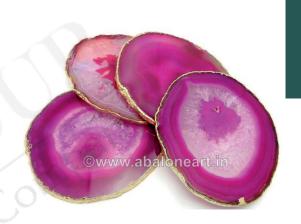

## AGATE ELECTROPLATED COASTER (GOLD)

SIZE 3" - 3.5" INCH

PRICE \$20 PER KILO

MOQ 100 KILO

COLOR OPTION DYED & NATURAL

PRODUCT CODE ACS 001

# AGATE ELECTROPLATED COASTER (GOLD)

SIZE

3" - 3.5" INCH

**PRICE** 

\$20 PER KILO

MOO

100 KILO

**COLOR OPTION** 

**DYED & NATURAL** 

PRODUCT CODE

ACS 002