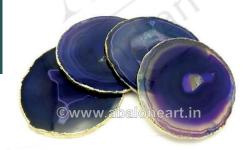

# AGATE ELECTROPLATED COASTER (SILVER)

SIZE 3" - 3.5" INCH

PRICE \$20 PER KILO

MOQ 100 KILO

COLOR OPTION DYED & NATURAL

PRODUCT CODE ACS 003