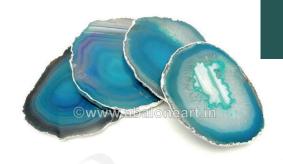

# AGATE COASTER (PLAIN)

SIZE 3" - 3.5" INCH

PRICE \$15 PER KILO

MOQ 100 KILO

COLOR OPTION DYED & NATURAL

PRODUCT CODE ACS 004