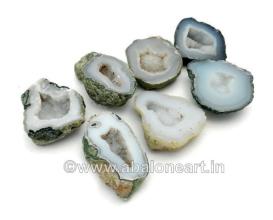

### **AGATE DRUZY GEODES**

SIZE 2" - 3" INCH

PRICE \$20 PER KILO

MOQ 100 KILO

COLOR OPTION DYED & NATURAL

PRODUCT CODE ACS 006