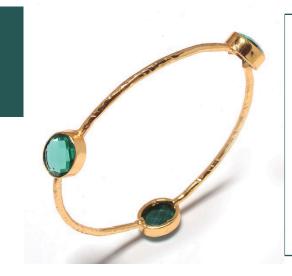

#### SOLAR QUARTZ STONE BANGLE

| MATERIAL OPTION | BRASS - COPPER                  |
|-----------------|---------------------------------|
| PRICE           | \$1.5 PER PIECE                 |
| SIZE            | 4.5 " - 6"                      |
| MOQ             | 500 PIECES                      |
| CUSTOM          | 100+ STONES OPTION<br>TO CHOOSE |