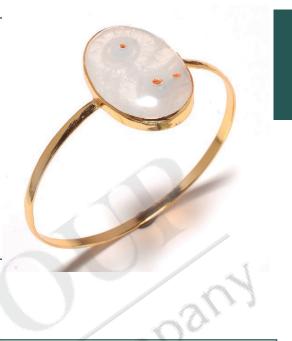

#### SOLAR QUARTZ STONE BANGLE

| MATERIAL OPTION | BRASS - COPPER                  |
|-----------------|---------------------------------|
| PRICE           | \$1.5 PER PIECE                 |
| SIZE            | 4.5 " - 6"                      |
| MOQ             | 500 PIECES                      |
| CUSTOM          | 100+ STONES OPTION<br>TO CHOOSE |