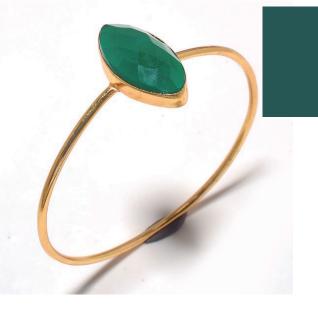

#### FACETED PEAR SHAPE ONYX BANGLE

| MATERIAL OPTION | BRASS - COPPER                  |
|-----------------|---------------------------------|
| PRICE           | \$0.80 PER PIECE                |
| SIZE            | 4.5 " - 6"                      |
| MOQ             | 500 PIECES                      |
| CUSTOM          | 100+ STONES OPTION<br>TO CHOOSE |