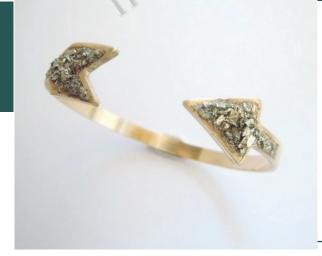

#### ADJUSTABLE PYRTIE CHIPS INLAY BRASS CUFF

| MATERIAL OPTION | BRASS - COPPER        |
|-----------------|-----------------------|
| PRICE           | \$0.80 PER PIECE      |
| SIZE            | 4.5 " - 6"            |
| MOQ             | 500 PIECES            |
| CUSTOM          | CUSTOMIZE STONE CHIPS |

#### ADJUSTABLE PYRTIE CHIPS INLAY BRASS CUFF

| MATERIAL OPTION | BRASS - COPPER        |
|-----------------|-----------------------|
| PRICE           | \$1 PER PIECE         |
| SIZE            | 4.5 " - 6"            |
| MOQ             | 500 PIECES            |
| CUSTOM          | CUSTOMIZE STONE CHIPS |