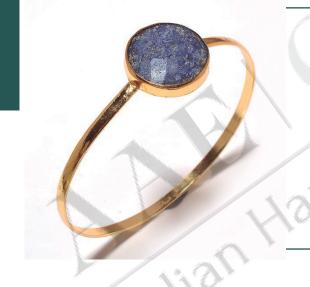

## FACETED ROUND LAPIS BANGLE

| MATERIAL OPTION | BRASS - COPPER                  |
|-----------------|---------------------------------|
| PRICE           | \$0.80 PER PIECE                |
| SIZE            | 4.5 " - 6"                      |
| MOQ             | 500 PIECES                      |
| CUSTOM          | 100+ STONES OPTION<br>TO CHOOSE |